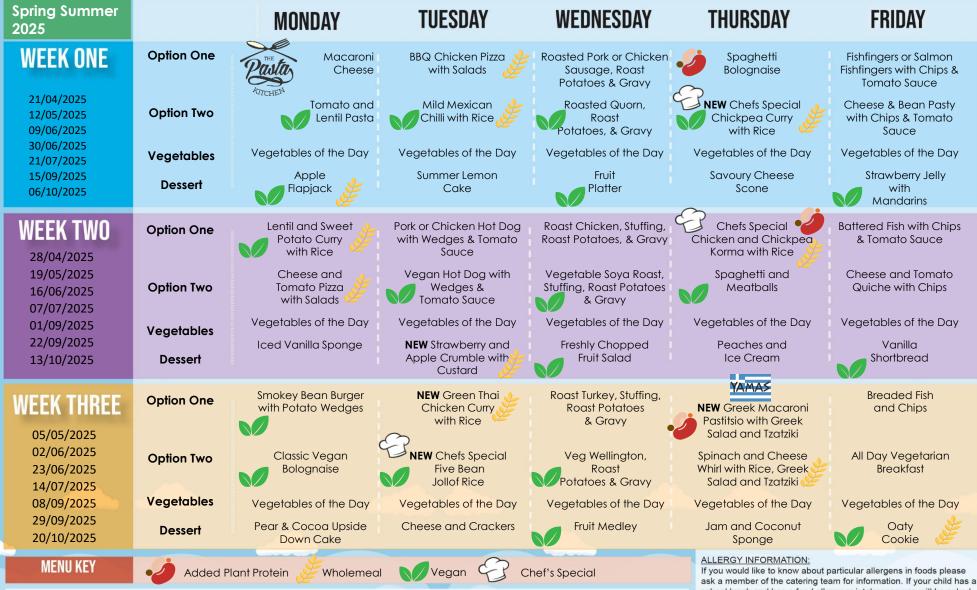

| Spring Summer<br>2025                  |            | MONDAY                                                                  | TUESDAY                                                                          | WEDNESDAY                                                                                           | THURSDAY                                                                     | FRIDAY                                                                           |
|----------------------------------------|------------|-------------------------------------------------------------------------|----------------------------------------------------------------------------------|-----------------------------------------------------------------------------------------------------|------------------------------------------------------------------------------|----------------------------------------------------------------------------------|
| WEEK ONE                               | Option One | <b>V160</b><br>Tomato and Lentil Pasta<br>Sauce                         | C91 BBQ Chicken Pizza with<br>SD92 SB8 SD126 Salads                              | P3 C6 Chicken and<br>Vegetable Sausage, SD82<br>Roast Potatoes & SD118 Gravy                        | SD8 Spaghetti B48 Bolognaise                                                 | F6 Fishfingers or F1 Salmon<br>Fishfingers with SD5 Chips &<br>SD14 Tomato Sauce |
| 21/04/2025<br>12/05/2025<br>09/06/2025 | Option Two | V11 Macaroni Cheese<br>Toppings PK3 PK4 V85 V216<br>Pasta: SD8 SD11 SD9 | V309 Mild Mexican Chilli with<br>SD84 Rice                                       | V204 Roast Quorn, SD40<br>Stuffing, SD82 Roast Potatoes,<br>& SD118 Gravy                           | NEW V321 Chefs Special<br>Chickpea Curry with SD84<br>Rice                   | V191 Cheese & Bean Pasty<br>With SD5 Chips & SD14<br>Tomato Sauce                |
| 30/06/2025                             | Vegetables | Vegetables of the Day                                                   | Vegetables of the Day                                                            | Vegetables of the Day                                                                               | Vegetables of the Day                                                        | Vegetables of the Day                                                            |
| 21/07/2025<br>15/09/2025<br>06/10/2025 | Dessert    | D171 Apple Flapjack                                                     | D168 Summer Lemon Cake                                                           | D225 Fruit Platter                                                                                  | D254 Savoury Cheese Scone                                                    | <b>D235</b> Strawberry Jelly with<br>Mandarins                                   |
|                                        |            |                                                                         |                                                                                  |                                                                                                     |                                                                              |                                                                                  |
| WEEK TWO<br>28/04/2025                 | Option One | V108 Lentil and Sweet<br>Potato Curry with <b>SD84</b> Rice             | P3 C6 SD187 Pork or<br>Chicken Hot Dog with SD6<br>Wedges & SD14 Tomato<br>Sauce | C4 C5 T1 B4 P5 Roast of the<br>Day, SD40 Stuffing, SD82<br>Roast Potatoes, & SD118<br>Gravy         | NEW C111 Chef Special<br>Chicken and Chickpea<br>Korma with <b>SD84</b> Rice | F3 Battered Fish with SD5<br>Chips & SD14 Tomato Sauce                           |
| 19/05/2025<br>16/06/2025<br>07/07/2025 | Option Two | V231 Cheese and Tomato<br>Pizza with <b>SD92 SB8 SD126</b><br>Salads    | V244 SD187 Vegan Hot Dog<br>with SD6 Wedges & SD14<br>Tomato Sauce               | V13 Lentil and Vegetable<br>Soya Roast with SD82 Roast<br>Potatoes & SD118 Gravy                    | SD8 Spaghetti and V237<br>V225 Meatballs                                     | V113 Cheese and Tomato<br>Quiche with <b>SD5</b> Chips                           |
| 01/09/2025                             | Vegetables | Vegetables of the Day                                                   | Vegetables of the Day                                                            | Vegetables of the Day                                                                               | Vegetables of the Day                                                        | Vegetables of the Day                                                            |
| 22/09/2025<br>13/10/2025               | Dessert    | D177 Iced Vanilla Sponge                                                | <b>NEW D259</b> Strawberry and<br>Apple Crumble with<br>Custard                  | D223 Freshly Chopped Fruit<br>Salad                                                                 | D166 Peaches and D13 Ice<br>Cream                                            | <b>D57</b> Vanilla Shortbread                                                    |
|                                        |            |                                                                         |                                                                                  |                                                                                                     |                                                                              |                                                                                  |
| WEEK THREE                             | Option One | V323 SD17 Bean Burger with<br>SD6 Potato Wedges                         | NEW C114 Green Thai<br>Chicken Curry with <b>\$D84</b><br>Rice                   | <b>T1</b> Roast Turkey, <b>SD40</b><br>Stuffing, <b>SD82</b> Roast<br>Potatoes & <b>SD118</b> Gravy | NEW GR6 Greek Macaroni<br>Pastitsio with GR4 Greek<br>Salad and GR3 Tzatziki | F7 Breaded Fish and SD5<br>Chips                                                 |
| 05/05/2025<br>02/06/2025<br>23/06/2025 | Option Two | V233 SD11 Vegan<br>Bolognaise                                           | <b>NEW V322</b> Chefs Special<br>Five Bean Jollof Rice                           | V232 Veg Wellington, SD82<br>Roast Potatoes & SD118<br>Gravy                                        | GR2 Spinach and Cheese<br>Whirl with SD84 Rice, GR4<br>Greek Salad and GR3   | <b>V249</b> All Day Vegetarian<br>Breakfast                                      |
| 14/07/2025                             | Vegetables |                                                                         |                                                                                  |                                                                                                     | Tzatziki                                                                     |                                                                                  |
| 08/09/2025                             |            | Vegetables of the Day                                                   | Vegetables of the Day                                                            | Vegetables of the Day                                                                               | Vegetables of the Day                                                        | Vegetables of the Day                                                            |
| 29/09/2025<br>20/10/2025               | Dessert    | D207 Pear & Cocoa Upside<br>Down Cake                                   | D56 Cheese and Crackers                                                          | D224 Fruit Medley                                                                                   | <b>D233</b> Jam and Coconut<br>Sponge                                        | D85 Oaty Cookie                                                                  |

**MENU KEY** 

## ALLERGY INFORMATION:

If you would like to know about particular allergens in foods please ask a member of the catering team for information. If your child has a school lunch and has a food allergy or intolerance you will be asked to complete a form to ensure we have the necessary information to cater for your child. We use a large variety of ingredients in the preparation of our meals and due to the nature of our kitchens it is not possible to completely remove the risk of allergen cross contact.